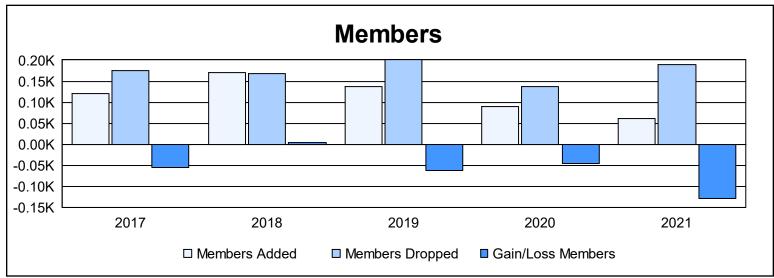

District 104 D As of June 2021 Cumulative

| Year      | New<br>Clubs | Dropped<br>Clubs | Gain/<br>Loss<br>Clubs | New<br>Members | Charter<br>Members | Reinstate<br>Members | Transfer<br>Members | Total<br>Member<br>Added | Total<br>Members<br>Dropped | Gain/<br>Loss<br>Members |
|-----------|--------------|------------------|------------------------|----------------|--------------------|----------------------|---------------------|--------------------------|-----------------------------|--------------------------|
| 2016-2017 | 0            | 0                | 0                      | 114            | 0                  | 3                    | 3                   | 120                      | 175                         | -55                      |
| 2017-2018 | 0            | 0                | 0                      | 105            | 4                  | 2                    | 60                  | 171                      | 167                         | 4                        |
| 2018-2019 | 0            | 0                | 0                      | 100            | 0                  | 2                    | 35                  | 137                      | 200                         | -63                      |
| 2019-2020 | 0            | 1                | -1                     | 86             | 1                  | 3                    | 0                   | 90                       | 137                         | -47                      |
| 2020-2021 | 0            | 0                | 0                      | 55             | 0                  | 2                    | 3                   | 60                       | 189                         | -129                     |
| Average   | 0            | 0                | 0                      | 92             | 1                  | 2                    | 20                  | 116                      | 174                         | -58                      |