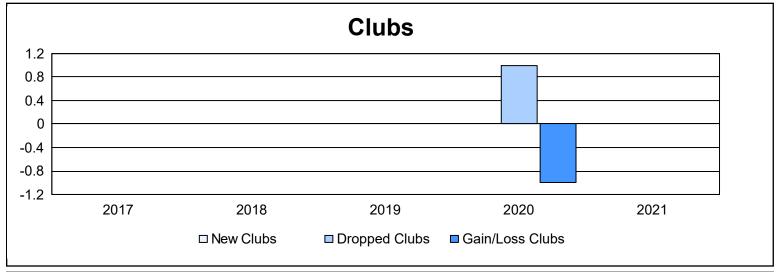

District 104 D As of June 2021 Cumulative

| Year      | New<br>Clubs | Dropped<br>Clubs | Gain/<br>Loss<br>Clubs | New<br>Members | Charter<br>Members | Reinstate<br>Members | Transfer<br>Members | Total<br>Member<br>Added | Total<br>Members<br>Dropped | Gain/<br>Loss<br>Members |
|-----------|--------------|------------------|------------------------|----------------|--------------------|----------------------|---------------------|--------------------------|-----------------------------|--------------------------|
| 2016-2017 | 0            | 0                | 0                      | 114            | 0                  | 3                    | 3                   | 120                      | 175                         | -55                      |
| 2017-2018 | 0            | 0                | 0                      | 105            | 4                  | 2                    | 60                  | 171                      | 167                         | 4                        |
| 2018-2019 | 0            | 0                | 0                      | 100            | 0                  | 2                    | 35                  | 137                      | 200                         | -63                      |
| 2019-2020 | 0            | 1                | -1                     | 86             | 1                  | 3                    | 0                   | 90                       | 137                         | -47                      |
| 2020-2021 | 0            | 0                | 0                      | 55             | 0                  | 2                    | 3                   | 60                       | 189                         | -129                     |
| Average   | 0            | 0                | 0                      | 92             | 1                  | 2                    | 20                  | 116                      | 174                         | -58                      |